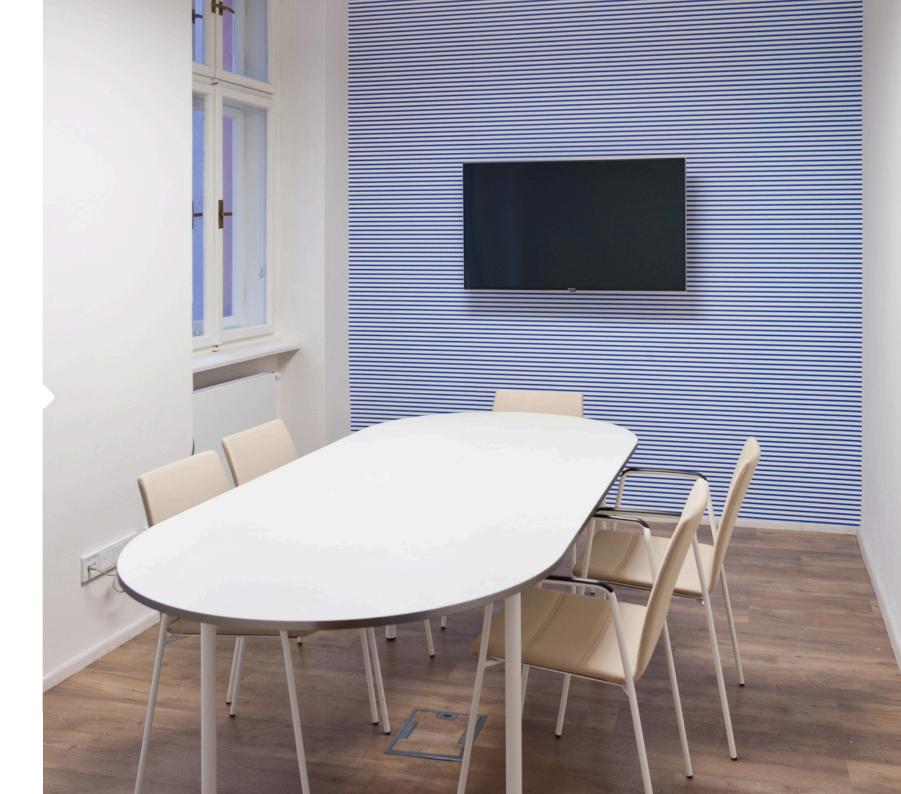

# **Meeting rooms** up to 5 people

#### **Technical equipment: LCD TV**

Chromecast, Apple TV

**CABLES** 

HDMI, VGA

WIFI + ETHERNET